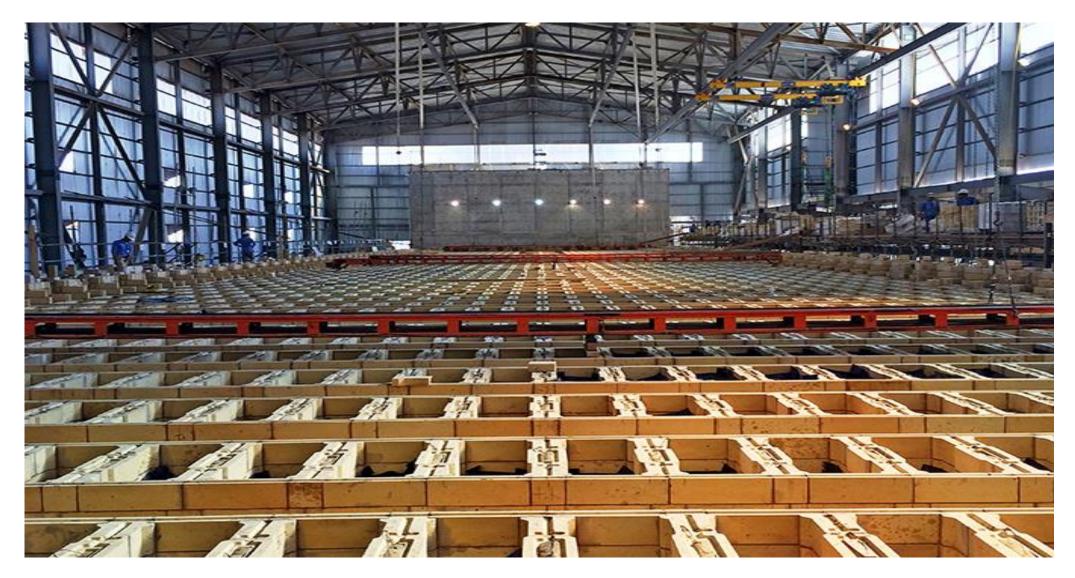

## **Coke Oven Batteries**

A coke oven battery is a complex structure of many different refractory shapes, but it can be divided in general into two sections; the regenerators which are the lower section, and the coking and combustion chambers which represent the upper section. The refractories used require good mechanical strength, thermal shock resistance abrasion resistance, volume stability, and in the upper section good hot strength.